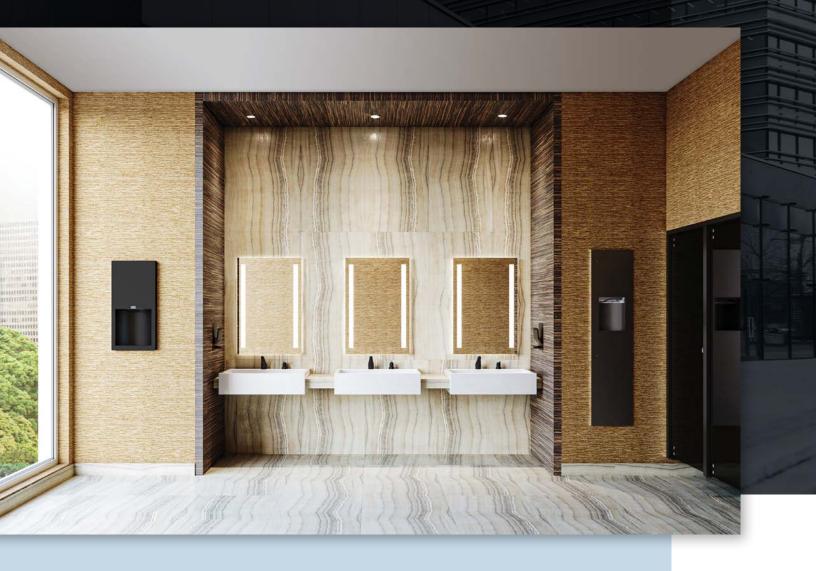

## **CLASS A OFFICE** RESTROOM

Classic stainless steel and polished chrome reflect timeless design in this executive restroom. Sophisticated, simple tones support a clean canvas for thoughtful accessories and inclusive amenities.

## **COORDINATED COMFORT**

Great cubicle interiors reflect the look and feel of the restroom while retaining comfort and function.

Shown: B-221, B-3588, B-35139

#### FEATURED PRODUCTS

B-8878

Designer

Series Faucet

Polished Chrome

B-858 **Designer Series** Soap Dispenser Polished Chrome

B-635 Klutch Mobile Device Holder

TrimLineSeries Recessed Paper Towel Dispenser/ Automatic Hand Dryer/Waste Receptacle (3-in-1 Unit)