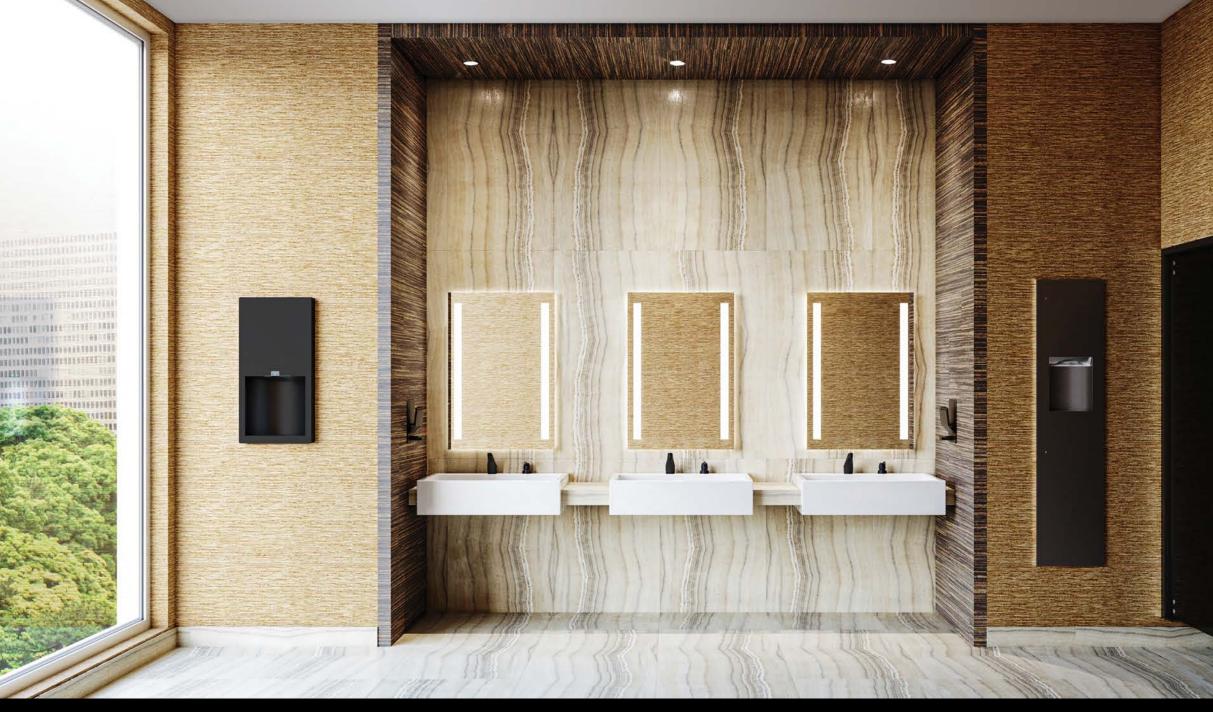

## **VIP LOUNGE** RESTROOM

Nature, meet invention. This restroom balances naturally inspired finishes and modern amenities.

Matte Black Designer Series Soap Dispensers and Faucets provide contrast at the vanity. Meanwhile, Bobrick's ADA Recessed Hand Dryer's spacious alcove keeps water off the floor. Even mobile devices have a natural resting place.

B-3725 TrimLineSeries ADA Recessed Hand Dryer PVD Matte Black

Thrislington Cubicles Oasis Black Glass