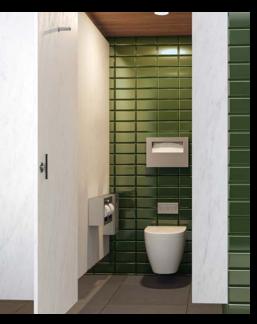

## **VIP LOUNGE** RESTROOM

Nature, meet invention. This restroom balances naturally inspired finishes and modern amenities.

Matte Black Designer Series Soap Dispensers and Faucets provide contrast at the vanity. Meanwhile, Bobrick's ADA Recessed Hand Dryer's spacious alcove keeps water off the floor. Even mobile devices have a natural resting place.

B-3725 TrimLineSeries ADA Recessed Hand Dryer PVD Matte Black

Thrislington Cubicles Oasis Black Glass