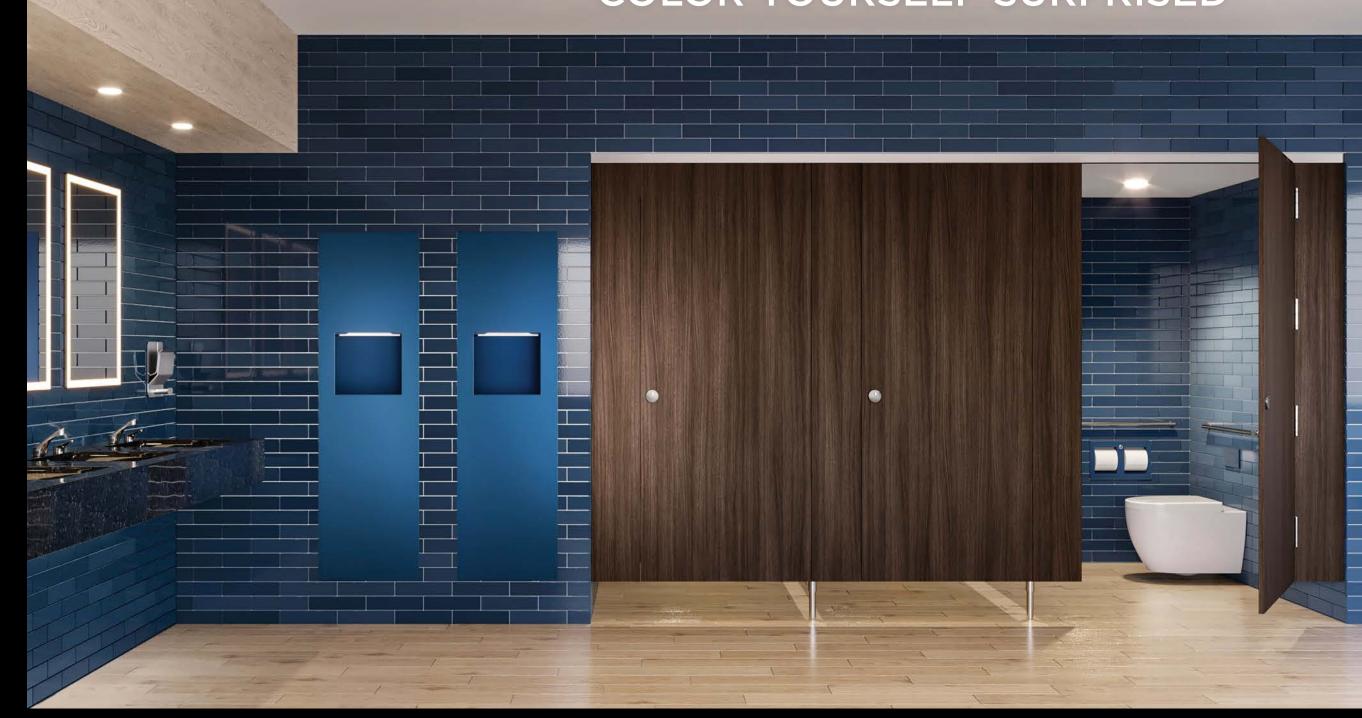

## **COLOR-ENHANCED** HOSPITALITY RESTROOM

Blend the best of all worlds: this hotel lobby restroom merges color, touchless handwashing, multiple hand drying options and accommodations. Blue TrimLineSeries<sup>™</sup> accessories harmonize with Brushed Nickel Designer Series Soap Dispensers and Faucets.

#### **FEATURED PRODUCTS**

B-167 LED Backlit Mirror

B-8875 **Designer Series** Faucet Brushed Nickel

B-855 Designer Series Soap Dispenser Brushed Nickel

B-39003 TrimLineSeries **Recessed Paper** Towel Dispenser/ Waste Receptacle Millennium Light Interference Color

Blue, Texture 2WL

# COLOR YOURSELF SURPRISED

B-9806 Grab Bar

\_\_\_\_\_\_

| O |  |
|---|--|
|   |  |

PRIVADA Cubicles<sup>®</sup> Wilsonart® Colombian Walnut

MAKE IT YOURS Turn inspiration into reality. Visit bobrick.com/design for the full product list and spec package.