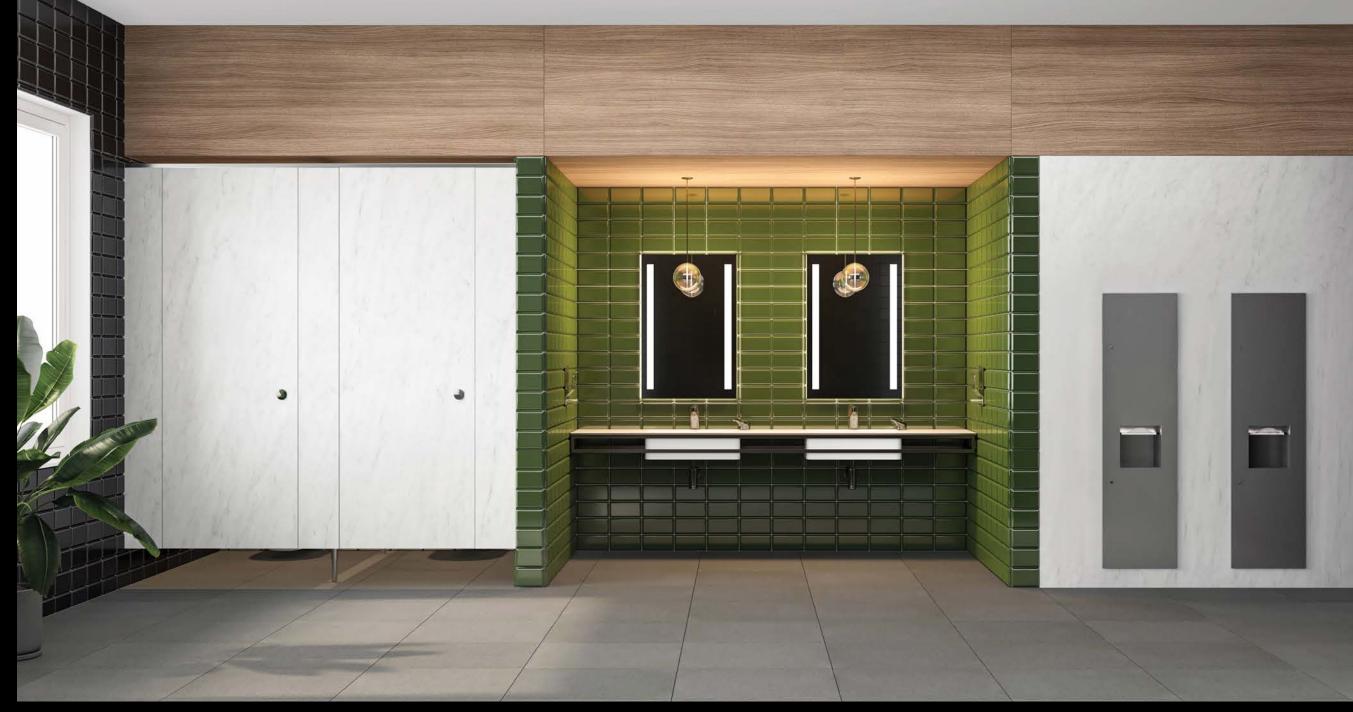

## **CLASS A OFFICE** RESTROOM

Classic stainless steel and polished chrome reflect timeless design in this executive restroom. Sophisticated, simple tones support a clean canvas for thoughtful accessories and inclusive amenities.

#### FEATURED PRODUCTS

B-8878

Designer

Series Faucet

Polished Chrome

B-858 **Designer Series** Soap Dispenser Polished Chrome

B-635 Klutch Mobile Device Holder

TrimLineSeries Recessed Paper Towel Dispenser/ Automatic Hand Dryer/Waste Receptacle (3-in-1 Unit)